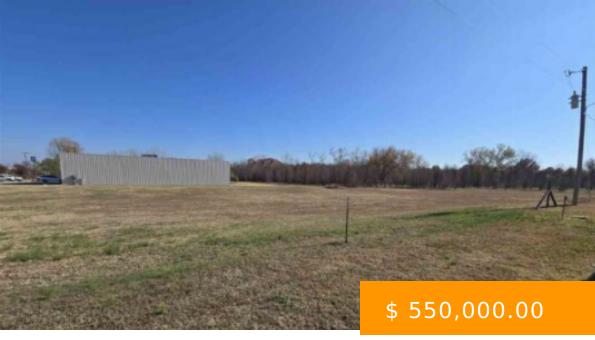

https://arcrealtyok.com

This one-acre parcel of land, located in the vibrant city of Stillwater, OK, is zoned for commercial general use, offering a versatile opportunity for various business ventures. The property is ideally situated near key thoroughfares, providing excellent visibility and access for potential customers. Oklahoma State University, contributes to a diverse...

## **BASIC FACTS**

| Date added: 02/26/25                   | MLS #: 131016          |
|----------------------------------------|------------------------|
| Post Updated: 2025-02-26 09:20:05      | Type: Commercial       |
| Status: Active                         | Area: Southwest        |
| <b>DOM:</b> 87                         | County: Payne          |
| Zoning: Commerical General Stw         | Acres # of: 1          |
| Sale/Rent: For Sale                    | Price Per Acre: 550000 |
| Business/Real Estate: Real Estate Only | Units # of: 1          |