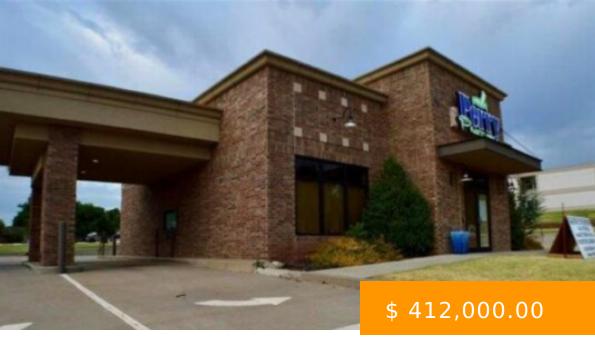

https://arcrealtyok.com

IMPROVED PRICE! This is an outstanding commercial building located on the Hwy 64 leading into Perry, OK, and is directly adjacent to the Perry High School. This building is in excellent condition and is suited for a variety of commercial uses. The Former Perry Pharmacy was built in 2013 and...

## 800 Fir Perry OK 73077

- Commercial
- COMMERCIAL/INDUSTRIAL
- Active