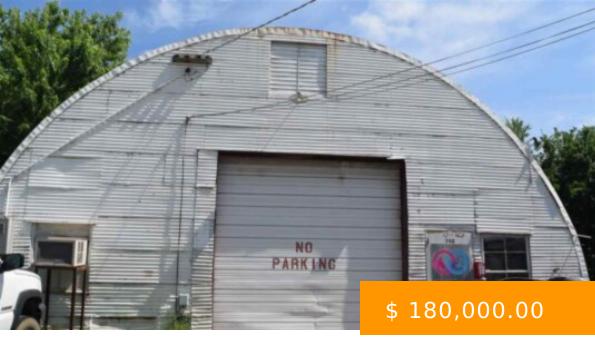

https://arcrealtyok.com

LOCATION, LOCATION, LOCATION!! 30X60, 3200 square foot arch-rib, Quoin with office, bathroom, loft and parts room. Overhead doors and walk in doors. 4 gas heaters, office with window unit. Racks stay with property. 3 phase electric. Large parking area beside shop for all your equipment and plenty of parking in...

702 14th Stillwater OK 74074-6002

- Commercial
- COMMERCIAL/INDUSTRIAL
- Active