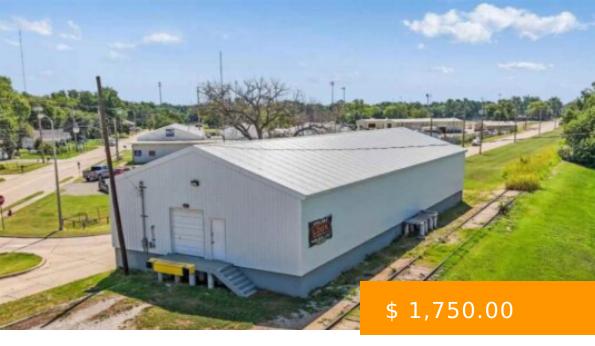

https://arcrealtyok.com

This commercial warehouse space boasts nearly 4,000 square feet of storage with single-width roll-up door and front loading dock for easy loading and unloading. Situated just east of S. Perkins Road (Hwy 177) and approximately 1/2 mi. south of E. 6th Avenue (Hwy 51), this location is convenient to major...

623 12th Stillwater OK 74074

- Industrial
- COMMERCIAI /INDUSTRIAI
- Active