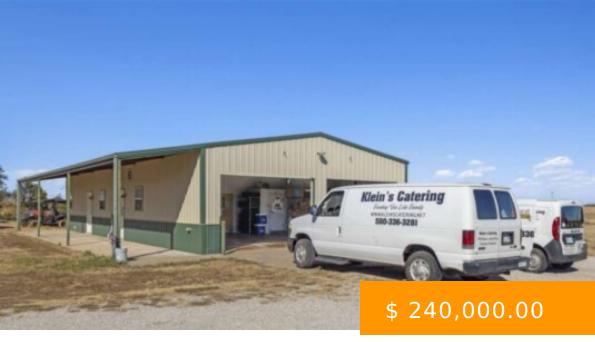

https://arcrealtyok.com

\*\*SELLERS OFFERING \$10,000 CONCESSIONS TO BUYERS! Buyers can use for down payment, closing costs, pay down interest rate or for any updates they want completed after closing! TURN KEY BUSINESS OPPORTUNITY and home on 1.86 acres! Klein's Catering has been a staple to OK, AR, & KS as a premier...

14149 COUNTY ROAD 120 Perry OK 73077

- Commercial
- COMMERCIAL/INDUSTRIAL
- Active