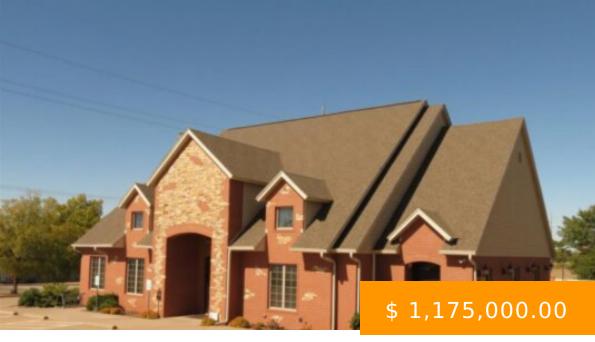

https://arcrealtyok.com

This beautiful 3900 square foot commercial building is located at the intersection of 6th and Jardot. The building has been used as a bank in the past, so there is an ATM located at the corner of the building and two drive through lanes. There are 3 individual executive offices...

525 Jardot Stillwater OK 74074-3985

- Commercial
- COMMERCIAL/INDUSTRIAL
- Active