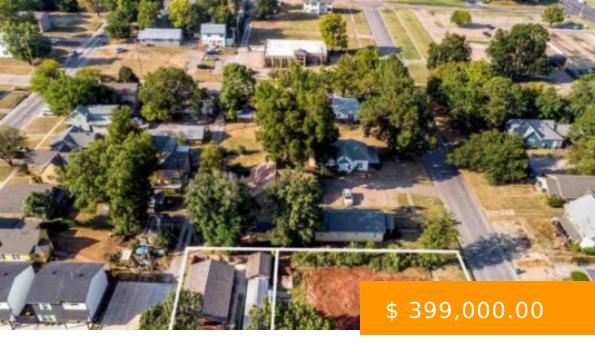

https://arcrealtyok.com

Corner Commercial Business lot 95x67 (empty lot) with small house on adjacent 50x67 lot. Selling as one parcel. Total 9,715 square feet. Located 1 block north of Hwy 51/6th Avenue, 2 blocks east of Duck Street, 1 block west of Hwy 177/Main Street. Daily traffic counts 17,300 - 8,100 -...

424 Husband Stillwater OK 74074

- Commercial
- COMMERCIAL/INDUSTRIAL
- Active