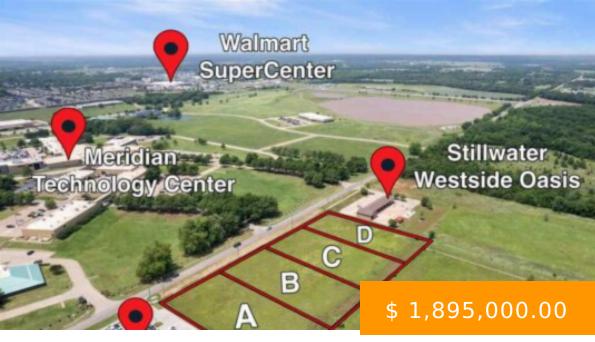

https://arcrealtyok.com

LOCATION, LOCATION, LOCATION with endless opportunities! Make all your business dreams come true. High traffic area on the popular Sangre Road with high residential population nearby. This property is located across from Meridian Technology Center in SW Stillwater. Offices, medical, exercise/game facilities, retail store, strip mall, food and restaurant services,...

## **BASIC FACTS**

**Date added:** 02/26/25 **MLS #:** 130464

**Post Updated:** 2025-02-26 08:45:23 **Type:** Commercial

**Status:** Active **Area:** Southwest

**DOM:** 187 **County:** Payne

**Zoning:** Commercial Business Planned Stw **Acres # of:** 3.04

Sale/Rent: For Sale

Business/Real Estate: Real Estate Only