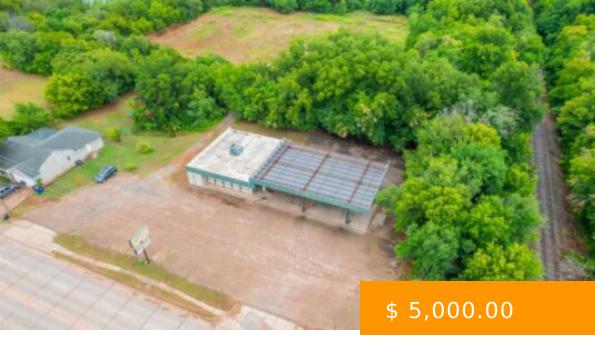

https://arcrealtyok.com

FOR LEASE/FOR LEASE. Right on McElroy (near Main St. & McElroy) a Prime Site for Commercial Space with visibility! Building is approx. 2531 sqft of open space. Large parking space (11-20); partially covered parking space or some other intended use. Frontage on McElroy with high traffic count. Lease is \$5,000.00...

401 McElroy Stillwater OK 74075-3816

- Commercial
- COMMERCIAL/INDUSTRIAL
- Active