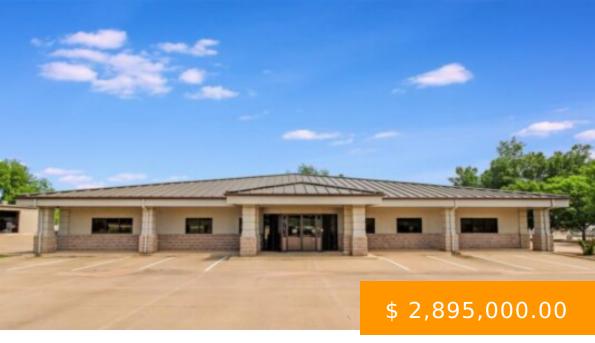

https://arcrealtyok.com

Presenting an excellent office/manufacturing opportunity in the Stillwater market. Built in 2000 and meticulously maintained over time, this parcel is perfect for a variety of users and investors alike. The stucco and stone building presents a stately presence on a high-traffic corridor and is inviting for employees and visitors. Perched...

4815 Perkins Stillwater OK 74075

- Commercial
- COMMERCIAI /INDUSTRIAI
- Active