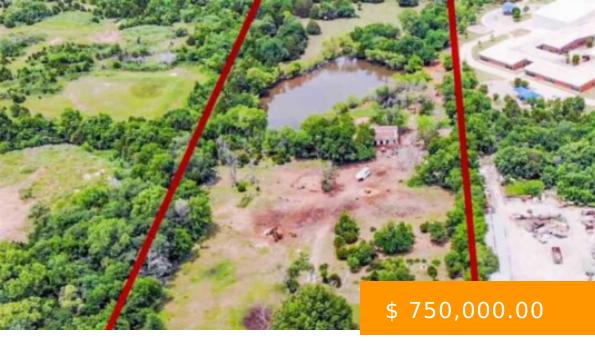

https://arcrealtyok.com

Investment opportunity off of highway 51. There are 9.54 acres (m/l) with a pond. This property has potential for development and all utilities are in place, There is currently a home 1498 sqft home on the property with 3 bedrooms and 1.5 bathrooms. The home is currently leased month to month....

Building

MLS #: 129494

**Type:** Commercial

Area: Northeast

County: Payne

**Acres # of:** 9.54

Buildings # of: 1

Units # of: 1