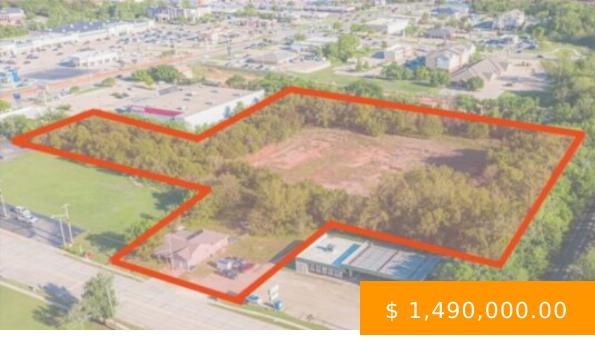

https://arcrealtyok.com

ATTENTION DEVELOPERS AND INVESTORS! SELLER FINANCING AVAILABLE! Set just a few steps away from one of Stillwater's busiest retail zones, this 6.02 acre (+/-) property is less than one mile from Oklahoma State University and Stillwater High School. Situated on the future 'Rails to Trails' development corridor, this property includes...

403 McElroy Stillwater OK 74075

- Commercial
- COMMERCIAL/INDUSTRIAL
- Active

## **BASIC FACTS**

**Date added:** 02/26/25

**Post Updated:** 2025-02-26 08:15:09

Status: Active

**DOM:** 434

**Zoning:** Commerical Shopping Stw

Sale/Rent: For Sale

Buildings # of: 1

Units # of: 1

MLS #: 128871

**Type:** Commercial

Area: Northeast

County: Payne

**Acres # of:** 6.02

Price Per Acre: 247508

Business/Real Estate: Real Estate &