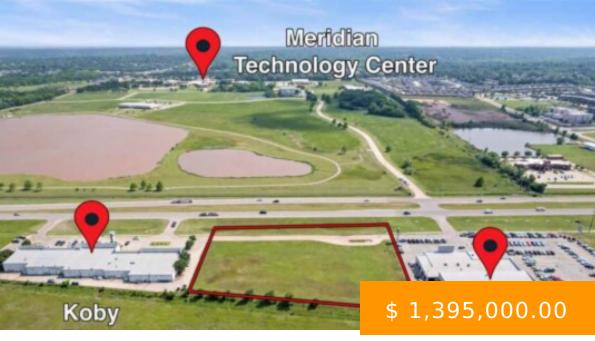

https://arcrealtyok.com

SOUTHWEST LOCATION, LOCATION, LOCATION!! Come put your visions and dreams in action on this great piece of land and make Stillwater residents smile. This property is located between Barry Sanders Supercenter and Koby Plaza. This SW location is close to housing, schools, shopping, dealerships, hotels, Walmart Supercenter and more. Koby...