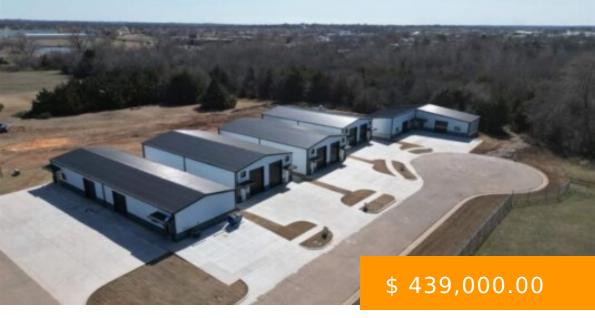

https://arcrealtyok.com

HIGH END BASEBALL BATTING FACILITY!!! - This building is constructed from high end engineered steel with no expense spared. Light industrial zoning, private office with HVAC and ADA compliant bathroom. Both sides of this duplex style unit are outfitted with top of the line batting cage components. Synthetic turf, custom...

3007-3009 Park Park Stillwater OK 74075

- Commercial
- COMMERCIAL/INDUSTRIAL
- Active

## **BASIC FACTS**

**Date added:** 02/10/25 **MLS #:** 131417

Post Updated: 2025-02-10 02:33:11 Type: Commercial

**Status:** Active **Area:** Northeast

**County:** Payne **Zoning:** Light Industrial Stw

Sale/Rent: For Sale Buildings # of: 1