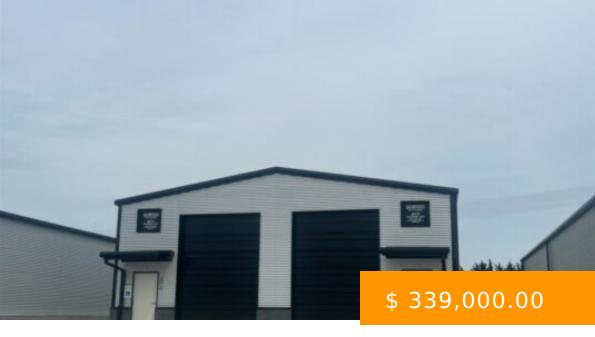

https://arcrealtyok.com

BRAND NEW Commercial Buildings - Lite Industrial zoning, top of the line, no corners cut!! These engineered steel buildings are brand new and built as duplexes with 2hr fire-rated dividing walls. Each unit has its own private office with ADA compliant bathroom. Insulated 10x14 overhead doors with jack mount openers...

## 3011 Park Stillwater OK 74075

- Commercial
- COMMERCIAL/INDUSTRIAL
- Active