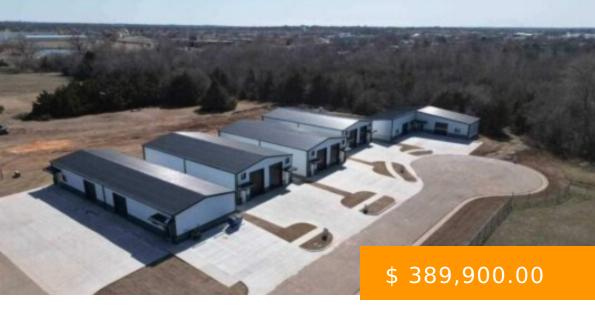

https://arcrealtyok.com

BRAND NEW Commercial Buildings - Lite Industrial zoning, top of the line, no corners cut!! These engineered steel buildings are brand new and built as duplexes with 2hr fire-rated dividing walls. Each unit has its own private office with ADA compliant bathroom and custom stained concrete floors. Insulated 10x10 overhead...

## 3003 Park Stillwater OK 74075

- Commercial
- COMMERCIAL/INDUSTRIAL
- Active

## **BASIC FACTS**

**Date added:** 02/10/25 **MLS #:** 131414

**Post Updated:** 2025-02-10 01:47:51 **Type:** Commercial

**Status:** Active **Area:** Northeast

**County:** Payne **Zoning:** Light Industrial Stw

Sale/Rent: For Sale Buildings # of: 1

**Business/Real Estate:** Real Estate Only **Units # of:** 2