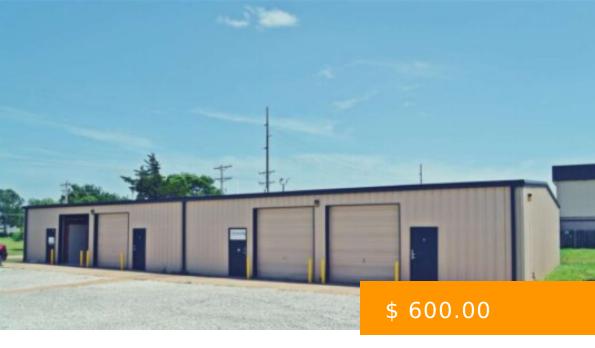

https://arcrealtyok.com

Great Investment Opportunity or space for your growing business! This property includes 2 buildings. (With the option to include a vacant lot and/or office/warehouse) The buildings have a total of 8 (25'x50') storage units which are rented for approximately \$550-625 each. 7 of the 8 units are leased with the...