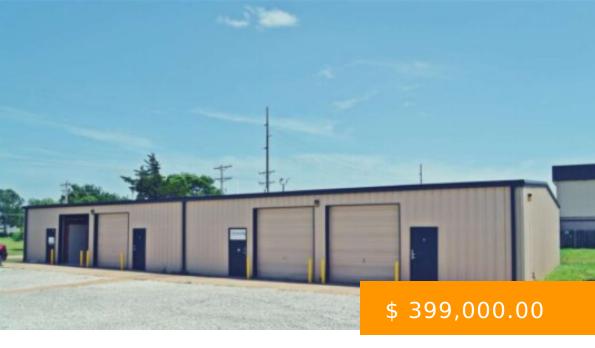

https://arcrealtyok.com

Great Investment Opportunity or space for your growing business! This property includes 2 buildings. (With the option to include a vacant lot and/or office/warehouse) The buildings have a total of 8 (25'x50') storage units which are rented for approximately \$550-625 each. These units have electricity, access to water and some...

2000 Jardot Stillwater OK 74075

- Commercial
- COMMERCIAI /INDUSTRIAI
- Active

## **BASIC FACTS**

**Date added:** 01/17/25

**Post Updated:** 2025-02-07 00:00:11

Status: Active

**DOM:** 20

Zoning: Light Industrial Stw

Buildings # of: 2

Units # of: 8