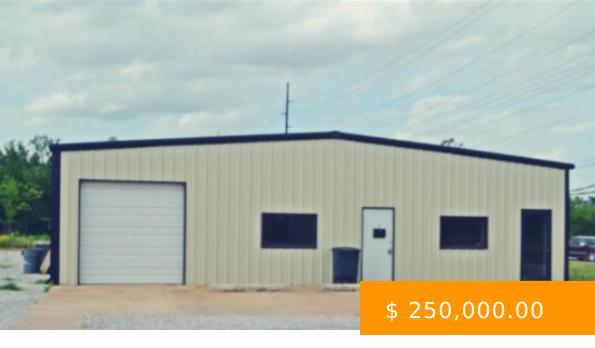

https://arcrealtyok.com

Property is for sale or lease. Great Investment Opportunity or space for your growing business! This property includes the office and warehouse with the option to purchase 2 additional buildings and a lot. This property includes the vacant lot to the West of the shop as well. The main unit...

## 2100 Jardot Stillwater OK 74075

- Commercia
- COMMERCIAL/INDUSTRIAL
- Active

## **BASIC FACTS**

| Date added: 01/17/25              | MLS #: 131301                          |
|-----------------------------------|----------------------------------------|
| Post Updated: 2025-02-07 00:00:06 | Type: Commercial                       |
| Status: Active                    | Area: Northeast                        |
| <b>DOM:</b> 20                    | County: Payne                          |
| Zoning: Light Industrial Stw      | Sale/Rent: For Sale                    |
| Buildings # of: 1                 | Business/Real Estate: Real Estate Only |
| Units # of: 1                     |                                        |