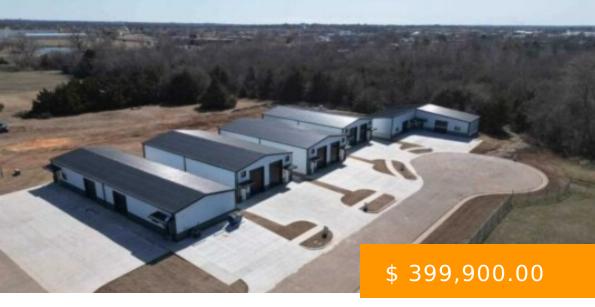

https://arcrealtyok.com

Brand new 30x100 commercial building. Top of the line, no expense spared. Built as a duplex with a 2hr fire wall and Lite Industrial Zoning. Custom stained concrete floors, glass entry doors, insulated garage doors 10x10 with jack mount openers and much more. Each duplex unit is outfitted with ADA...

303 Thomas Stillwater OK 74075

- Commercial
- COMMERCIAL/INDUSTRIAL
- Pending

## **BASIC FACTS**

**Date added:** 01/18/25

**Post Updated:** 2025-01-25 00:00:29

Status: Pending

**DOM:** 66

Zoning: Light Industrial Stw

**Buildings # of:** 1

Units # of: 2

MLS #: 130947

**Type:** Commercial

Area: Northeast

County: Payne

Sale/Rent: For Sale

Business/Real Estate: Real Estate &

Building