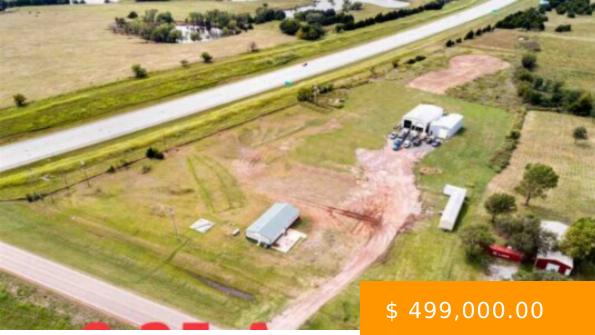

https://arcrealtyok.com

COUNTRY PROPERTY WITH 3 PHASE ELECTRIC- 2 INSULATED SHOPS, 1 MOBILE, AND 1 CHURCH/OFFICE LOCATED RIGHT NORTH OF GLENCOE ON HWY 108, PAST THE OVERPASS ON WEST SIDE OF ROAD .ALL 3 COMMERCIAL BUILDINGS WERE MODIFIED TO GROW MARIJUANA, INCLUDING LOWERING CEILINGS TO HANG LIGHTS AND PLANTS, INCLUDING UPDATING ELECTRIC,...

## 10310 Rose Glencoe OK 74032

- Commercia
- COMMERCIAL/INDUSTRIAL
- Active

## **BASIC FACTS**

| Date added: 01/18/25                                | MLS #: 131294       |
|-----------------------------------------------------|---------------------|
| Post Updated: 2025-01-18 04:45:17                   | Type: Commercial    |
| Status: Active                                      | Area: Glencoe       |
| County: Payne                                       | Zoning: Other       |
| Acres # of: 9.25                                    | Sale/Rent: For Sale |
| Price Per Acre: 40541                               | Buildings # of: 5   |
| <b>Business/Real Estate:</b> Real Estate & Building | Units # of: 1       |