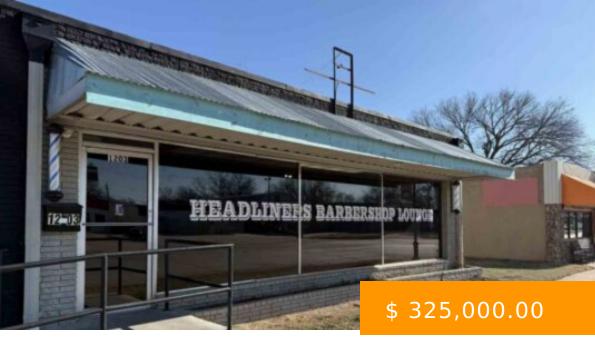

https://arcrealtyok.com

Large Commercial Building in downtown Stillwater. Previously used as barber shop but lots of potential to design the business of your dreams. Comes with adjacent lot to add on or provide additional parking space. Building is wide open with a couple of temporary walls that could easily be removed. Garage...

## 1201 & 1205 Main St OK 74074

- Commercia
- COMMERCIAL/INDUSTRIAL
- Active