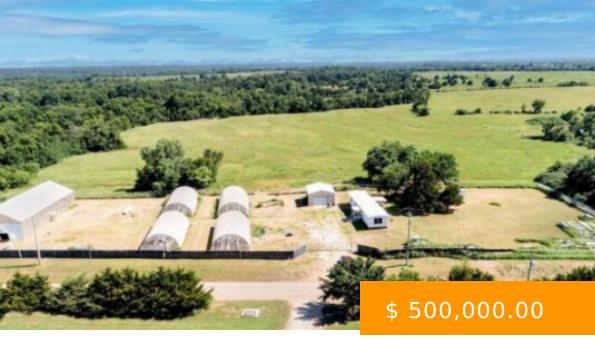

https://arcrealtyok.com

LEASED UNTIL DECEMBER 31,2024! Discover a prime opportunity with this expansive beautiful 20-acre property, fully fenced and meticulously equipped for marijuana cultivation. This turnkey operation includes five state-of-the-art buildings, each outfitted with the necessary infrastructure for optimal growing conditions. The property comes complete with all essential utilities, including electric, water...

4105 Burris Glencoe OK 74032

- Commercial
- COMMERCIAL/INDUSTRIAL
- Active

## **BASIC FACTS**

**Date added:** 01/18/25 **MLS #:** 131126

Post Updated: 2025-01-18 04:15:20 Type: Commercial

**Status:** Active **Area:** Northeast

**DOM:** 25 **County:** Payne

**Zoning:** Other **Acres # of:** 20

Sale/Rent: For Sale Buildings # of: 5

Business/Real Estate: Real Estate & Units # of: 4 Building