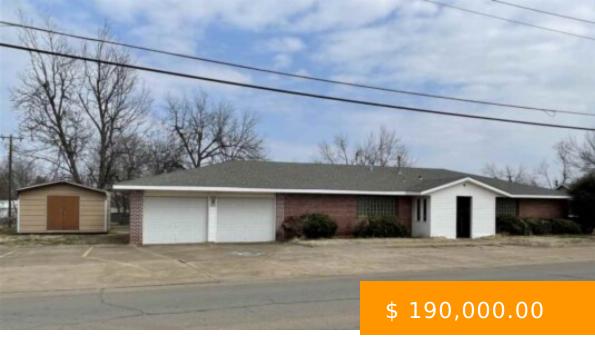

https://arcrealtyok.com

AMAZING LOCATION~ JUST ACROSS FROM HILLCREST HOSPITAL CUSHING!! THIS COMMERCIAL BRICK OFFICE BUILDING BOASTS 2,040 SQ FT AND HAS 2-CAR ATTACHED GARAGES W/ AUTOMATIC OPENERS!! BUILDING HAS BEEN OPTICAL OFFICES SINCE 1974; ORIGINALLY BUILT FOR 2 SEPARATE DENTIST'S OFFICES W/ MIRROR-IMAGE SIDES & SEPARATE ENTRANCES - COULD BE EASILY DIVIDED...

## 112 Highland Cushing OK 74023

- Commercial
- COMMERCIAL/INDUSTRIAL
- Active