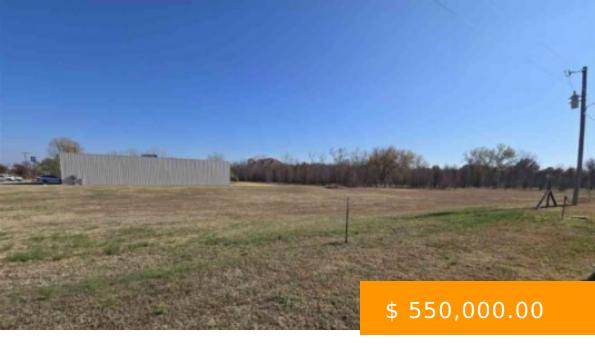

https://arcrealtyok.com

This one-acre parcel of land, located in the vibrant city of Stillwater, OK, is zoned for commercial general use, offering a versatile opportunity for various business ventures. The property is ideally situated near key thoroughfares, providing excellent visibility and access for potential customers.

## **BASIC FACTS**

**Date added:** 01/18/25 **MLS #:** 131016

**Post Updated:** 2025-01-18 03:00:24 **Type:** Commercial

**Status:** Active **Area:** Southwest

**DOM:** 47 **County:** Payne

**Zoning:** Commerical General Stw **Acres # of:** 1

Sale/Rent: For Sale Price Per Acre: 550000

Business/Real Estate: Real Estate Only Units # of: 1