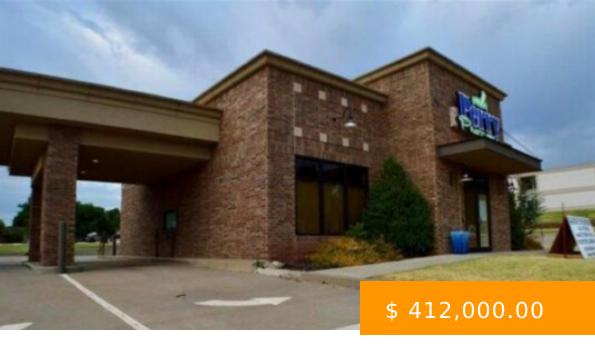

https://arcrealtyok.com

IMPROVED PRICE! This is an outstanding commercial building located on the Hwy 64 leading into Perry, OK, and is directly adjacent to the Perry High School. This building is in excellent condition and is suited for a variety of commercial uses. The Former Perry Pharmacy was built in 2013 and...