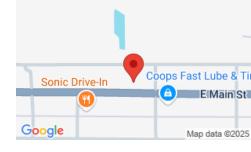

https://arcrealtyok.com

Hereâ∏s your chance to own a prime commercial property with 150 feet of highway frontage on Main Street/Hwy 33 in Cushing, Oklahoma. Centrally positioned between Tulsa and Oklahoma City. This high-visibility location offers exceptional exposure, making it an ideal spot for a wide range of business ventures. The commercial building...