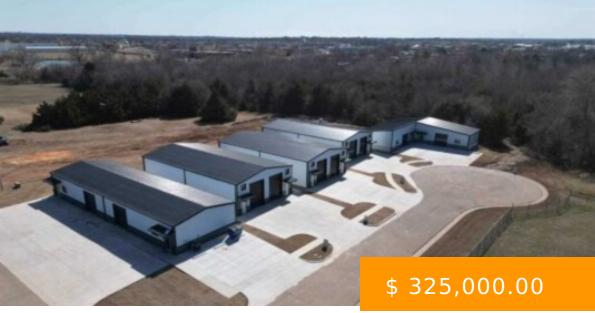

https://arcrealtyok.com

Brand new commercial building, top of the line engineered steel. 40x75 with a 2hr firewall making this a duplex unit. 10x14 Overhead doors with jack mount openers. 17' center clear height, small office and bathroom with hvac (via mini split), high bay LED lighting and much more - South side...

## 3019 Park Stillwater OK 74075

- Commercia
- COMMERCIAL/INDUSTRIAL
- Active

## **BASIC FACTS**

| Date added: 01/18/25              | MLS #: 130949                                          |
|-----------------------------------|--------------------------------------------------------|
| Post Updated: 2025-01-18 02:00:17 | Type: Commercial                                       |
| Status: Active                    | Area: Northeast                                        |
| <b>DOM:</b> 63                    | County: Payne                                          |
| Zoning: Light Industrial Stw      | Sale/Rent: For Sale                                    |
| Buildings # of: 1                 | <b>Business/Real Estate:</b> Real Estate &<br>Building |