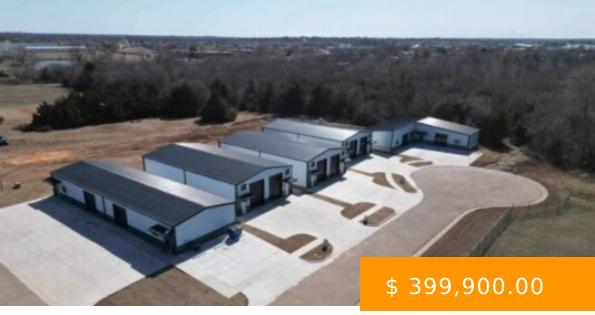

https://arcrealtyok.com

Brand new 30x100 commercial building. Top of the line, no expense spared. Built as a duplex with a 2hr fire wall and Lite Industrial Zoning. Custom stained concrete floors, glass entry doors, insulated garage doors 10x10 with jack mount openers and much more. Each duplex unit is outfitted with ADA...

## 303 Thomas Stillwater OK 74075

- Commercia
- COMMERCIAL/INDUSTRIAL
- Active

## **BASIC FACTS**

| Date added: 01/18/25              | MLS #: 130947                                          |
|-----------------------------------|--------------------------------------------------------|
| Post Updated: 2025-01-18 01:30:18 | Type: Commercial                                       |
| Status: Active                    | Area: Northeast                                        |
| <b>DOM:</b> 63                    | County: Payne                                          |
| Zoning: Light Industrial Stw      | Sale/Rent: For Sale                                    |
| Buildings # of: 1                 | <b>Business/Real Estate:</b> Real Estate &<br>Building |