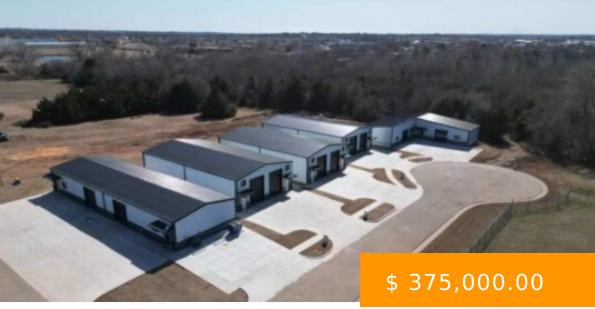

https://arcrealtyok.com

BRAND NEW commercial DUPLEX unit - Multiple to choose from - This unit has a total sq footage of approx 3000ft +/-. The building is built as a "duplex" with an insulated 2hr firewall. Both sides are leased with different terms. Each unit is outfitted with a 10x10 insulated over...

## 3003 Park Stillwater OK 74075

- Industrial
- COMMERCIAL/INDUSTRIAL
- Active

## **BASIC FACTS**

| Date added: 01/18/25              | MLS #: 130929                                          |
|-----------------------------------|--------------------------------------------------------|
| Post Updated: 2025-01-18 01:30:12 | Type: Industrial                                       |
| Status: Active                    | Area: Northeast                                        |
| <b>DOM:</b> 67                    | County: Payne                                          |
| Zoning: Light Industrial Stw      | Sale/Rent: For Sale                                    |
| Buildings # of: 1                 | <b>Business/Real Estate:</b> Real Estate &<br>Building |