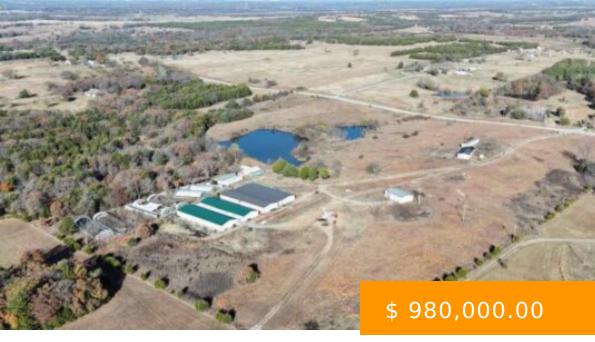

https://arcrealtyok.com

Land: 40 acres. 4 warehouses, each measuring 4,800 sq ft with metal roofing and insulation, built in 2021. 6 Greenhouses ranging from 1,800 to 3,000 sq ft, all of which are steel-framed. 1 single house measuring 2,520 sq ft with three bedrooms and two bathrooms plus two bonus rooms. 2...

## 11409 68th Ripley OK 74062

- Commercial
- COMMERCIAL/INDUSTRIAL
- Active

Building

MLS #: 130920

**Type:** Commercial

Area: Ripley

County: Payne

**Acres # of:** 40

Buildings # of: 16

**Units # of:** 16