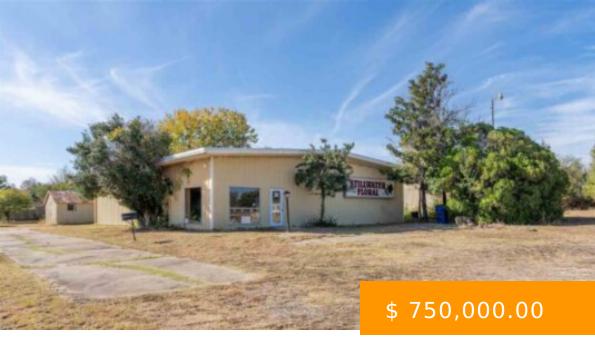

https://arcrealtyok.com

Opportunity knocks! Three acres in a great location with all city services. If you have been looking to start your own business, or expand the one you already have, check out this property. Beautiful small acreage in a handy spot. Three acre lot on Monroe just south of Lakeview, just...

2112 Monroe Stillwater OK 74075-2715

- Commercial
- COMMERCIAL/INDUSTRIAL
- Active

Building

MLS #: 130885

**Type:** Commercial

Area: Northwest

County: Payne

Acres # of: 3.01

Buildings # of: 4

Units # of: 2