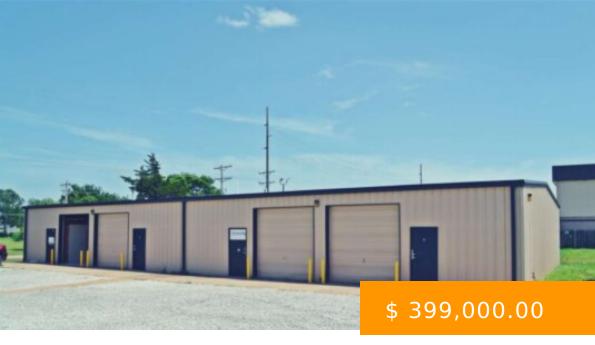

https://arcrealtyok.com

Great Investment Opportunity or space for your growing business! This property includes 2 buildings. (With the option to include a vacant lot and/or office/warehouse) The buildings have a total of 8 (25'x50') storage units which are rented for approximately \$550-625 each. These units have electricity, access to water and some...

## 2000 Jardot Stillwater OK 74075

- Commercia
- COMMERCIAL/INDUSTRIAL
- Active

## **BASIC FACTS**

| Date added: 01/17/25                   | MLS #: 131300                |
|----------------------------------------|------------------------------|
| Post Updated: 2025-01-18 00:00:45      | Type: Commercial             |
| Status: Active                         | Area: Northeast              |
| County: Payne                          | Zoning: Light Industrial Stw |
| Sale/Rent: For Sale                    | Buildings # of: 2            |
| Business/Real Estate: Real Estate Only | Units # of: 8                |