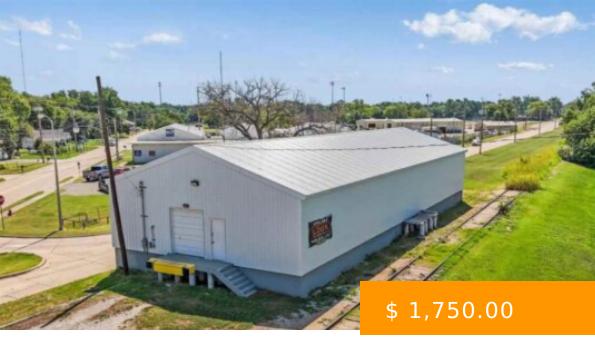

https://arcrealtyok.com

This commercial warehouse space boasts nearly 4,000 square feet of storage with single-width roll-up door and front loading dock for easy loading and unloading. Situated just east of S. Perkins Road (Hwy 177) and approximately 1/2 mi. south of E. 6th Avenue (Hwy 51), this location is convenient to major...

623 12th Stillwater OK 74074

- Industrial
- COMMERCIAL/INDUSTRIAL
- Active