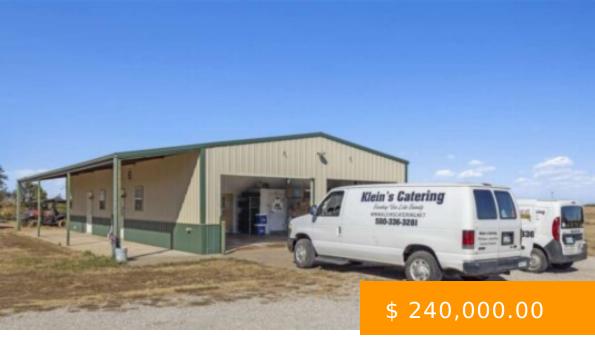

https://arcrealtyok.com

TURN KEY BUSINESS OPPORTUNITY and home on 1.86 acres! Klein's Catering has been a staple to OK, AR, & KS as a premier caterer for 33 plus years with events scheduled beyond May 2025. The 1800 sq ft red iron shop houses a commercial kitchen, 2 car garage for vans,...

14149 COUNTY ROAD 120 Perry OK 73077

- Commercial
- COMMERCIAL/INDUSTRIAL
- Active

Sale/Rent: For Sale Buildings # of: 3

Business/Real Estate: Business & Real Units # of: 3

Estate