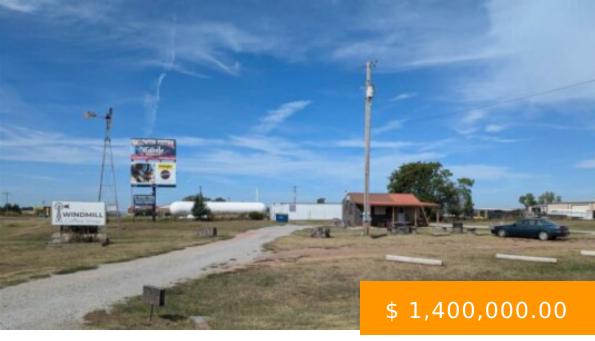

https://arcrealtyok.com

Thriving mini industrial complex 2miles east of town on the major east/west highway. The property consists of 4 metal buildings each containing 7500 - 7900 sq. ft. There is a ground lease for a drive through coffee shop on the Highway frontage and an one acre lot that is undeveloped. Fully...

408-520 Kinnick Stillwater OK 74074-2314

- · Industrial
- COMMERCIAL/INDUSTRIAL
- Active