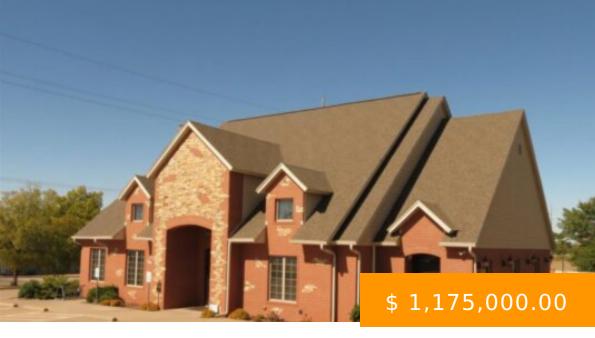

https://arcrealtyok.com

This beautiful 3900 square foot commercial building is located at the intersection of 6th and Jardot. The building has been used as a bank in the past, so there is an ATM located at the corner of the building and two drive through lanes. There are 3 individual executive offices... 525 Jardot Stillwater OK 74074-3985

## **BASIC FACTS**

| Date added: 01/17/25              | MLS #: 130800                                          |
|-----------------------------------|--------------------------------------------------------|
| Post Updated: 2025-01-17 22:45:25 | Type: Commercial                                       |
| Status: Active                    | Area: Southeast                                        |
| <b>DOM:</b> 93                    | County: Payne                                          |
| Zoning: Commerical General Stw    | Sale/Rent: For Sale                                    |
| Buildings # of: 1                 | <b>Business/Real Estate:</b> Real Estate &<br>Building |
| Units # of: 1                     |                                                        |