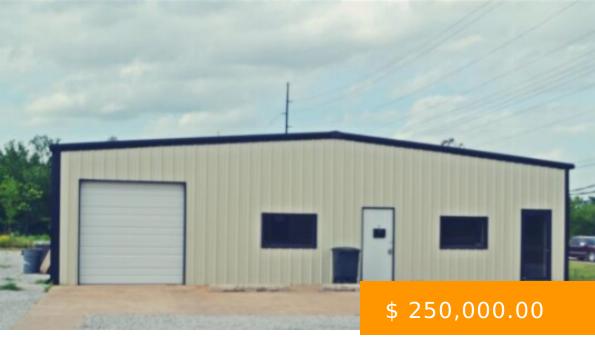

https://arcrealtyok.com

Property is for sale or lease. Great Investment Opportunity or space for your growing business! This property includes the office and warehouse with the option to purchase 2 additional buildings and a lot. This property includes the vacant lot to the West of the shop as well. The main unit...

## 2100 Jardot Stillwater OK 74075

- Commercia
- COMMERCIAL/INDUSTRIAL
- Active

## **BASIC FACTS**

| Date added: 01/17/25                   | MLS #: 131301                |
|----------------------------------------|------------------------------|
| Post Updated: 2025-01-17 22:45:12      | Type: Commercial             |
| Status: Active                         | Area: Northeast              |
| County: Payne                          | Zoning: Light Industrial Stw |
| Sale/Rent: For Sale                    | Buildings # of: 1            |
| Business/Real Estate: Real Estate Only | <b>Units # of:</b> 1         |