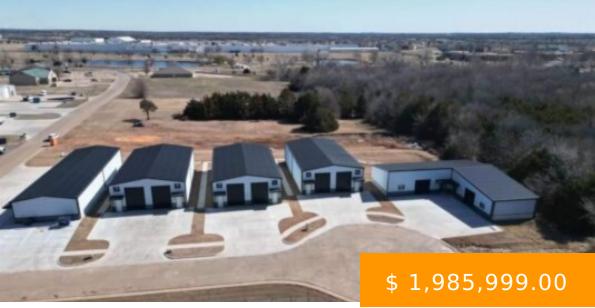

https://arcrealtyok.com

Industrial - Flex Space!! 5 brand new commercial buildings, built as duplexes for a total of 10 rental units. Lite industrial zoning and top of the line construction. All buildings are engineered steel, insulated and outfitted with HVAC offices and bathroom, ADA compliant - Insulated commercial garage doors range from...

## 3003 Park Stillwater OK 74075

- Industrial
- COMMERCIAL/INDUSTRIAL
- Active

## **BASIC FACTS**

| Date added: 01/17/25              | MLS #: 130717                                          |
|-----------------------------------|--------------------------------------------------------|
| Post Updated: 2025-01-17 22:31:07 | Type: Industrial                                       |
| Status: Active                    | Area: Northwest                                        |
| <b>DOM:</b> 107                   | County: Payne                                          |
| Zoning: Light Industrial Stw      | Sale/Rent: For Sale                                    |
| Buildings # of: 5                 | <b>Business/Real Estate:</b> Real Estate &<br>Building |

Units # of: 10