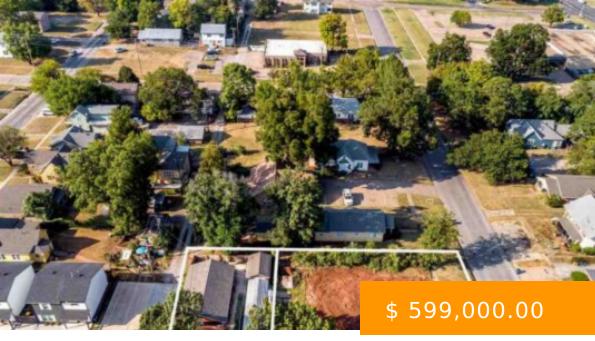

https://arcrealtyok.com

Corner Commercial Business lot 95x67 (empty lot) with small house on adjacent 50x67 lot. Selling as one parcel. Total 9,715 square feet. Located 1 block north of Hwy 51/6th Avenue, 2 blocks east of Duck Street, 1 block west of Hwy 177/Main Street. Daily traffic counts 17,300 - 8,100 -...