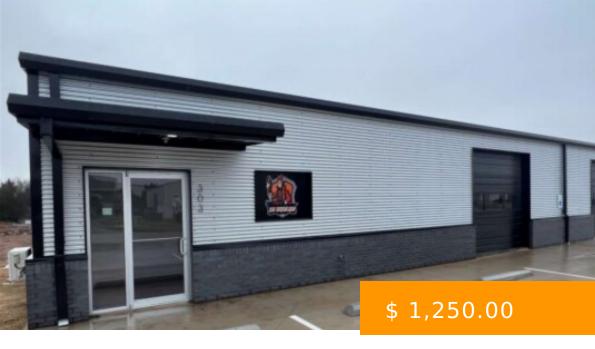

https://arcrealtyok.com

BRAND NEW Commercial Building for Lease - This unit is 30x42 with 10x10 OHD - Units are total electric and owner takes care of lawn care, property insurance and maintenance. Small office with oversized ADA bathroom and kitchenette with mini split HVAC. Custom stained concrete floors, jackmount door openers and...