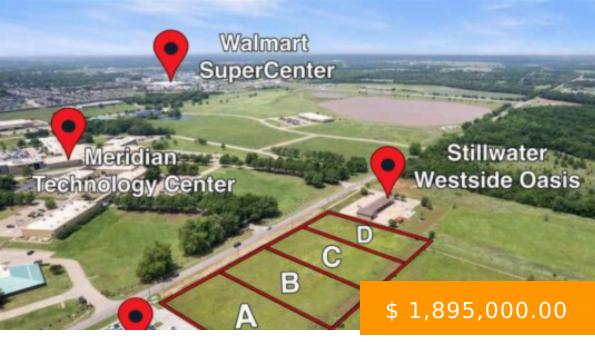

https://arcrealtyok.com

LOCATION, LOCATION, LOCATION with endless opportunities! Make all your business dreams come true. High traffic area on the popular Sangre Road with high residential population nearby. This property is located across from Meridian Technology Center in SW Stillwater. Offices, medical, exercise/game facilities, retail store, strip mall, food and restaurant services,...

## **BASIC FACTS**

**Date added:** 01/17/25 **MLS #:** 130464

Post Updated: 2025-01-17 21:30:15 Type: Commercial

**Status:** Active **Area:** Southwest

**DOM:** 147 **County:** Payne

**Zoning:** Commercial Business Planned Stw **Acres # of:** 3.04