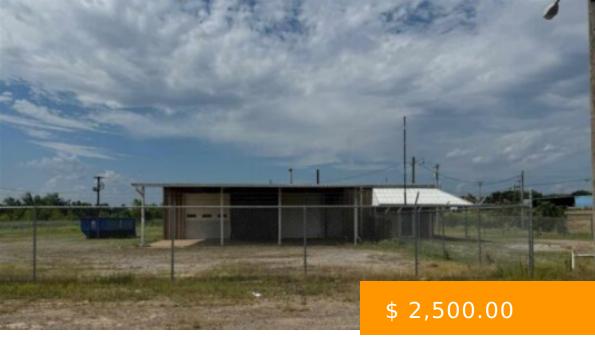

https://arcrealtyok.com

Renovated flex commercial/industrial space conveniently located on Hwy 18 just north of Hwy 33. This space has so many possibilities with a mixture of lobby/reception space and a shop with overhead doors on the north and south plus over an acre of 6' fenced outdoor space. New roof, new flooring,...