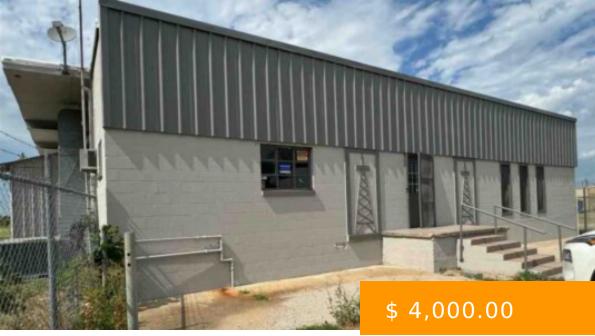

https://arcrealtyok.com

Renovated flex commercial/industrial space conveniently located just north of the intersection of Hwy 18 and Hwy 33 in Cushing. This space has so many possibilities with a mixture of office space, reception/lobby, conference, inventory space, warehouse, 2 bathrooms, mechanical and over an acre of 6' fenced outdoor space. New roof,...

## 324 Vine Cushing OK 74023

- Commercia
- COMMERCIAL/INDUSTRIAL
- Active