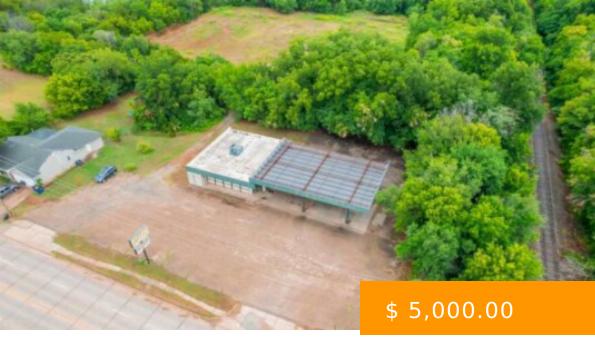

https://arcrealtyok.com

FOR LEASE/FOR LEASE. Right on McElroy (near Main St. & McElroy) a Prime Site for Commercial Space with visibility! Building is approx. 2531 sqft of open space. Large parking space (11-20); partially covered parking space or some other intended use. Frontage on McElroy with high traffic count. Lease is \$5,000.00...

401 McElroy Stillwater OK 74075-3816

- Commercial
- COMMERCIAL/INDUSTRIAL
- Active

Building

MLS #: 130231

**Type:** Commercial

Area: Southeast

County: Payne

**Acres # of:** 0.72

Buildings # of: 1

Units # of: 1