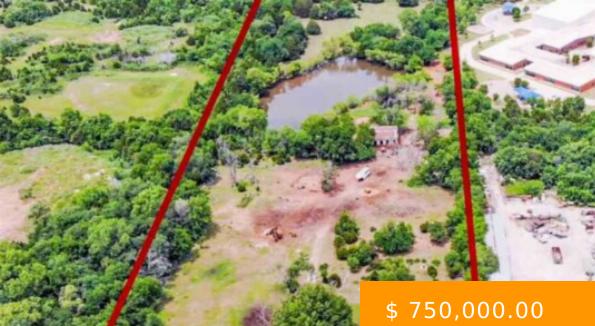

## https://arcrealtyok.com

Investment opportunity off of highway 51. There are 9.54 acres (m/l) with a pond. This property has potential for development and all utilities are in place, There is currently a home 1498 sqft home on the property with 3 bedrooms and 1.5 bathrooms. The home is currently leased month to month....

## **BASIC FACTS**

| Date added: 01/17/25                         | MLS #: 129494     |
|----------------------------------------------|-------------------|
| Post Updated: 2025-01-17 19:01:01            | Type: Commercial  |
| Status: Active                               | Area: Northeast   |
| <b>DOM:</b> 115                              | County: Payne     |
| Zoning: Commerical General Stw               | Acres # of: 9.54  |
| Sale/Rent: For Sale                          | Buildings # of: 1 |
| Business/Real Estate: Real Estate & Building | Units # of: 1     |