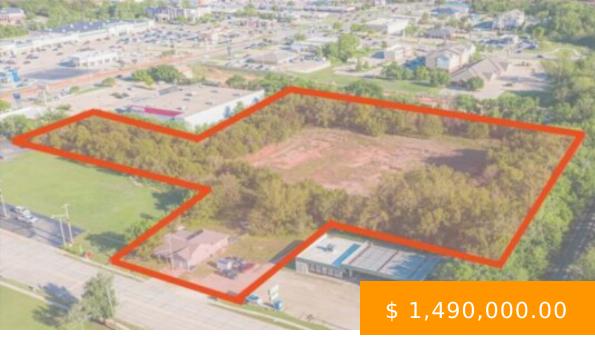

https://arcrealtyok.com

ATTENTION DEVELOPERS AND INVESTORS! SELLER FINANCING AVAILABLE! Set just a few steps away from one of Stillwater's busiest retail zones, this 6.02 acre (+/-) property is less than one mile from Oklahoma State University and Stillwater High School. Situated on the future 'Rails to Trails' development corridor, this property includes...

403 McElroy Stillwater OK 74075

- Commercial
- COMMERCIAL/INDUSTRIAL
- Active

## **BASIC FACTS**

**Date added:** 01/17/25

**Post Updated:** 2025-01-17 18:30:21

Status: Active

**DOM:** 394

**Zoning:** Commerical Shopping Stw

Sale/Rent: For Sale

Buildings # of: 1

Units # of: 1

MLS #: 128871

**Type:** Commercial

Area: Northeast

County: Payne

**Acres # of:** 6.02

Price Per Acre: 247508

Business/Real Estate: Real Estate &