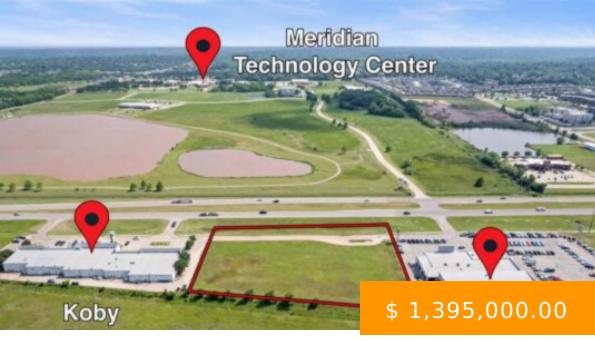

https://arcrealtyok.com

SOUTHWEST LOCATION, LOCATION, LOCATION!! Come put your visions and dreams in action on this great piece of land and make Stillwater residents smile. This property is located between Barry Sanders Supercenter and Koby Plaza. This SW location is close to housing, schools, shopping, dealerships, hotels, Walmart Supercenter and more. Koby...

## **BASIC FACTS**

| Date added: 01/17/25              | MLS #: 128623                          |
|-----------------------------------|----------------------------------------|
| Post Updated: 2025-01-17 18:00:37 | Type: Commercial                       |
| Status: Active                    | Area: Southwest                        |
| <b>DOM:</b> 452                   | County: Payne                          |
| Zoning: Commerical General Stw    | Acres # of: 2.39                       |
| Sale/Rent: For Sale               | Business/Real Estate: Real Estate Only |