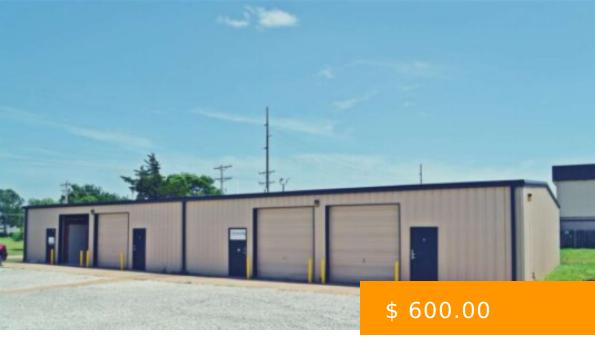

https://arcrealtyok.com

Great Investment Opportunity or space for your growing business! This property includes 2 buildings. (With the option to include a vacant lot and/or office/warehouse) The buildings have a total of 8 (25'x50') storage units which are rented for approximately \$550-625 each. 7 of the 8 units are leased with the...