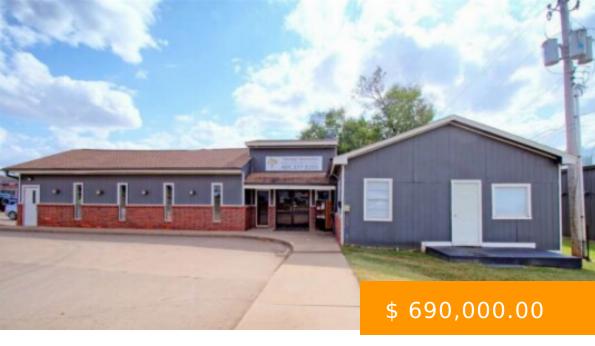

https://arcrealtyok.com

What a great location for a business! Just south of Walmart, this 2.29 acre tract has a 4000 square foot office or daycare type facility. It is located on the OSU/City bus route. Full kitchen, in the past it was a daycare licensed for 86 children. It has flexible classroom...

811 Virginia Ave. Stillwater OK 74075-7919

- Commercial
- COMMERCIAL/INDUSTRIAL
- Active

Building

MLS #: 121022

**Type:** Commercial

Area: Southeast

County: Payne

**Acres # of:** 2.29

Buildings # of: 1

Units # of: 1